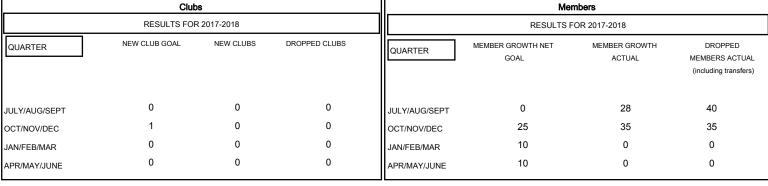

### LOCATION WISCONSIN MICHAEL MOLENDA **GMT CA** Clubs Members RESULTS FOR 2017-2018 RESULTS FOR 2017-2018

1,578 (79.02%) 419 (20.98%)

| DROPPED CLUBS: 0 |    |
|------------------|----|
| DROPPED MEMBERS  |    |
| DECEASED         | 16 |
| CLUB CANCELLED   | 0  |
| OTHER            | 59 |
| TOTAL            | 75 |