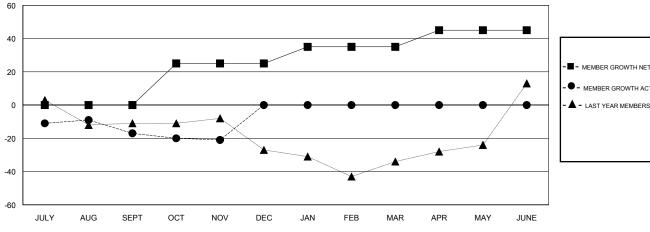

## GOALS AND ACTUAL MEMBERS CUMULATIVE

| -■- MEMBER GROWTH NET GOAL        |  |
|-----------------------------------|--|
| - ● - MEMBER GROWTH ACTUAL        |  |
| - ▲ - LAST YEAR MEMBERSHIP ACTUAL |  |
|                                   |  |
|                                   |  |
|                                   |  |